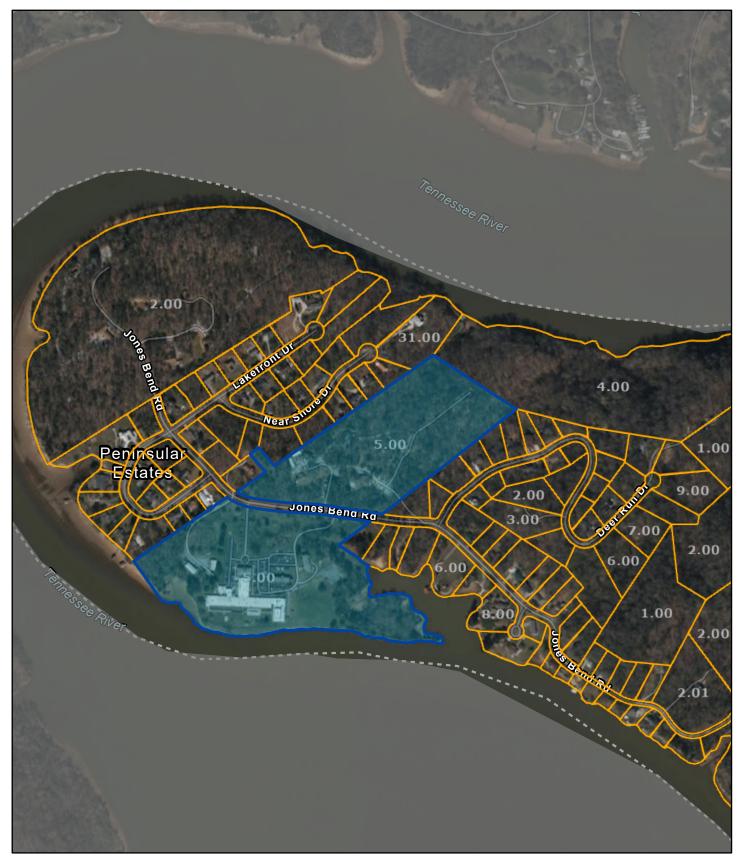

## Blount County - Parcel: 001 005.00

Date: June 17, 2025

County: BLOUNT

Owner: PENINSULA HOSPITAL INC Address: JONES BEND RD 2341

Parcel ID: 001 005.00 Deeded Acreage: 0 Calculated Acreage: 40 Vexcel Imagery Date: 2023

The property lines are compiled from information maintained by your local county Assessor's office but are not conclusive evidence of property ownership in any court of law.