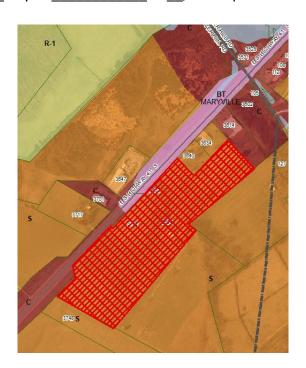

## **RESOLUTION NO. 25-01-013**

SPONSORED BY: Commissioners David Wells, Misty Davis, and Jessica Hannah

A RESOLUTION TO AMEND THE ZONING MAP OF BLOUNT COUNTY TENNESSEE, from S (Suburbanizing) to C (Commercial) for a 19.345 acre portion of a 34.832 acre parcel located at 3652 U.S. Highway 411S. The property is identified as tax map 090 parcel 018.00.

**NOW, THEREFORE, BE IT RESOLVED** by the Legislative Body of Blount County, Tennessee, assembled in regular session on this day of 20, to adopt the following:

That the Zoning Map of Blount County, Tennessee, be amended by rezoning land from S (Suburbanizing) to C (Commercial) for a 19.345 acre portion of a 34.832 acre parcel located at 3652 U.S. Highway 411S.

The property is identified as tax map 090 parcel 018.00.. The property is identified as part of tax map 100 parcel 009.02. (the portion to be rezoned is shown hatched in red above).

BE IT FURTHER RESOLVED, that THAT THIS RESOLUTION SHALL BE IN FORCE AND BECOME EFFECTIVE UPON ITS ADOPTION, THE PUBLIC WELFARE REQUIRING IT.