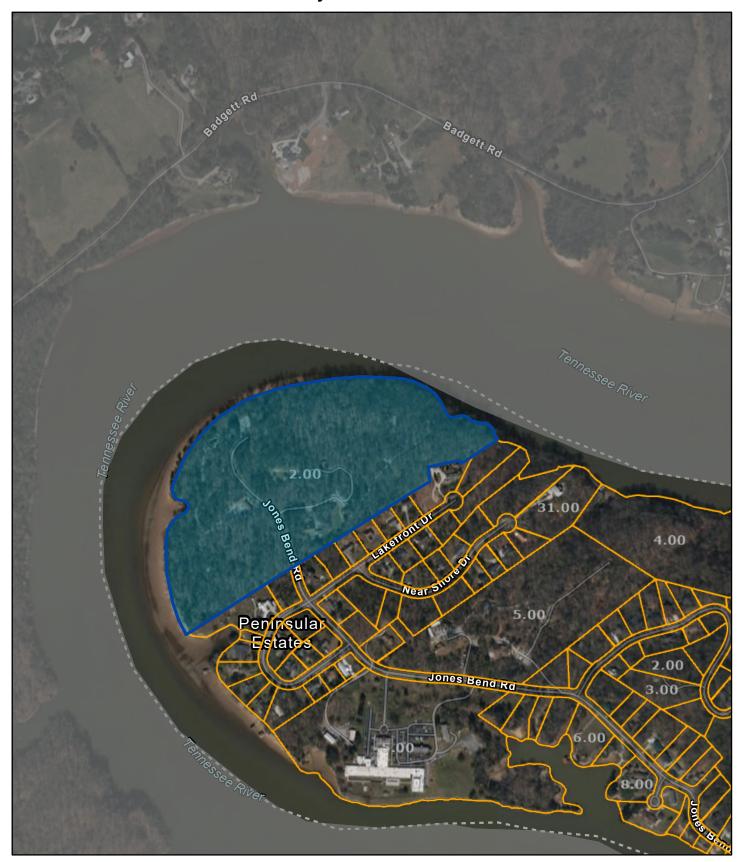

## Blount County - Parcel: 001 002.00

Date: June 17, 2025

County: BLOUNT
Owner: PENINSULA HOSPITAL INC ATTN: COVENANT HEALTH TAX DEPT
0

Address: JONES BEND RD 2447

Parcel ID: 001 002.00 Deeded Acreage: 0 Calculated Acreage: 1 Vexcel Imagery Date: 2023

The property lines are compiled from information maintained by your local county Assessor's office but are not conclusive evidence of property ownership in any court of law.