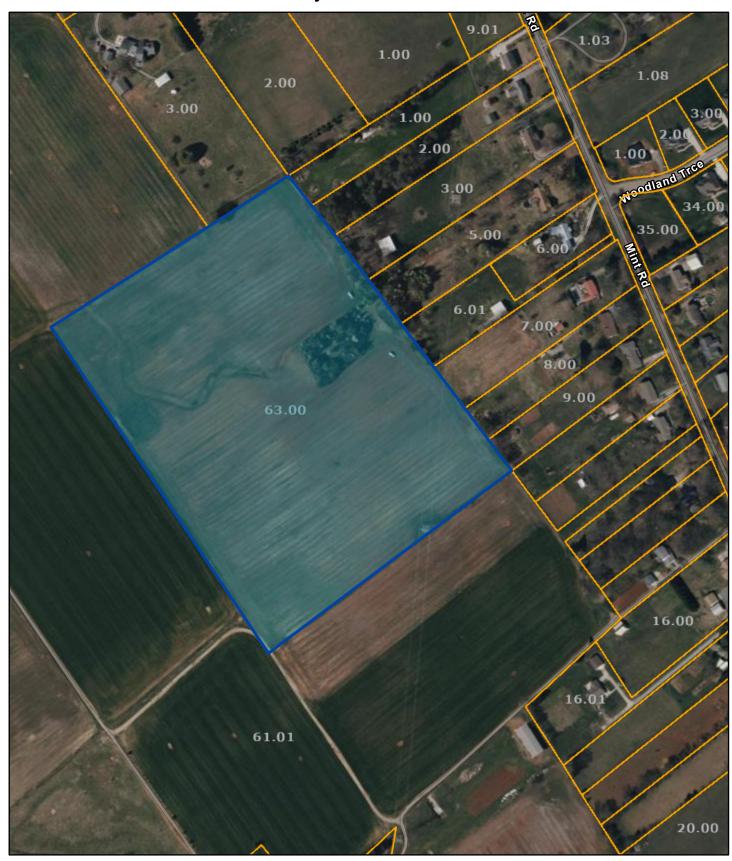

## Blount County - Parcel: 090 063.00

Date: March 6, 2025

County: BLOUNT

Owner: SILICON RANCH CORPORATION

Address: HUFFSTETLER RD 1134

Parcel ID: 090 063.00 Deeded Acreage: 25.73 Calculated Acreage: 0 Vexcel Imagery Date: 2023

The property lines are compiled from information maintained by your local county Assessor's office but are not conclusive evidence of property ownership in any court of law.