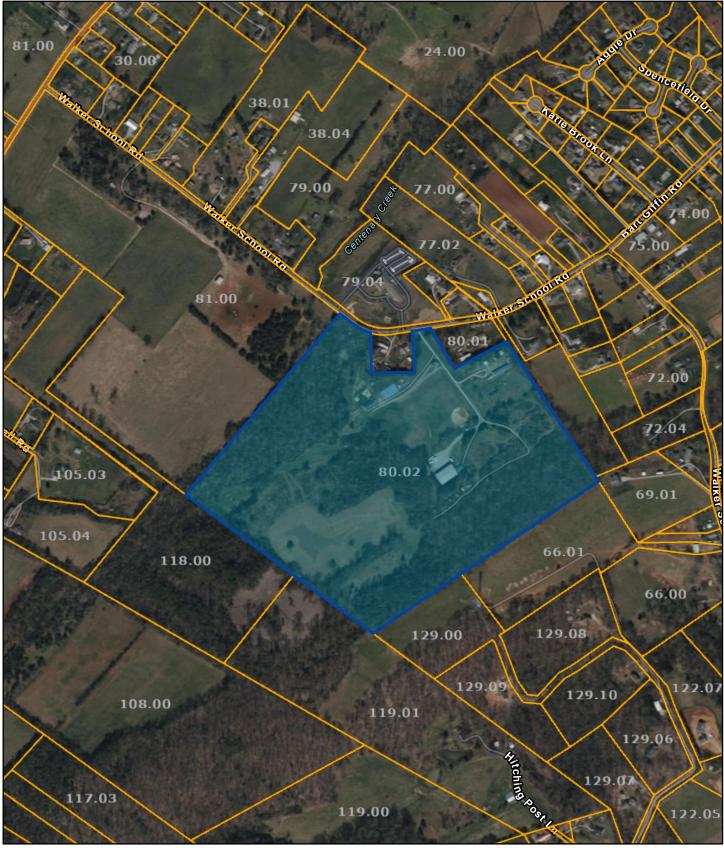

## Blount County - Parcel: 101 080.02

Date: June 17, 2025

County: BLOUNT Owner: CHURCH CHILHOWEE BAPTIST ASSOCIATION INC Address: WALKER SCHOOL RD 933 Parcel ID: 101 080.02 Deeded Acreage: 67.05 Calculated Acreage: 0 Vexcel Imagery Date: 2023

The property lines are compiled from information maintained by your local county Assessor's office but are not conclusive evidence of property ownership in any court of law.