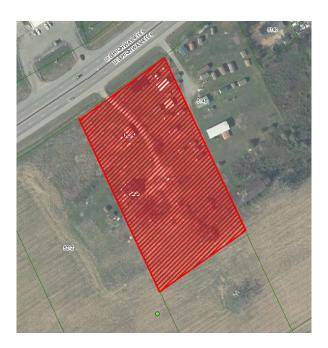

**NOW, THEREFORE, BE IT RESOLVED** by the Legislative Body of Blount County, Tennessee, assembled in regular session on this \_\_\_\_\_ day of \_\_\_\_\_\_ 20\_\_\_, to adopt the following:

That the Zoning Map of Blount County, Tennessee, be amended by rezoning land from R-1 (Rural District 1) to RAC (Rural Arterial Commercial) for a 3.19 acre portion of a 5.01 acre parcel located at 5202/5204 U.S. Highway 411S. The property is identified as part of tax map 100 parcel 009.03. (the portion to be rezoned is shown hatched in red above).