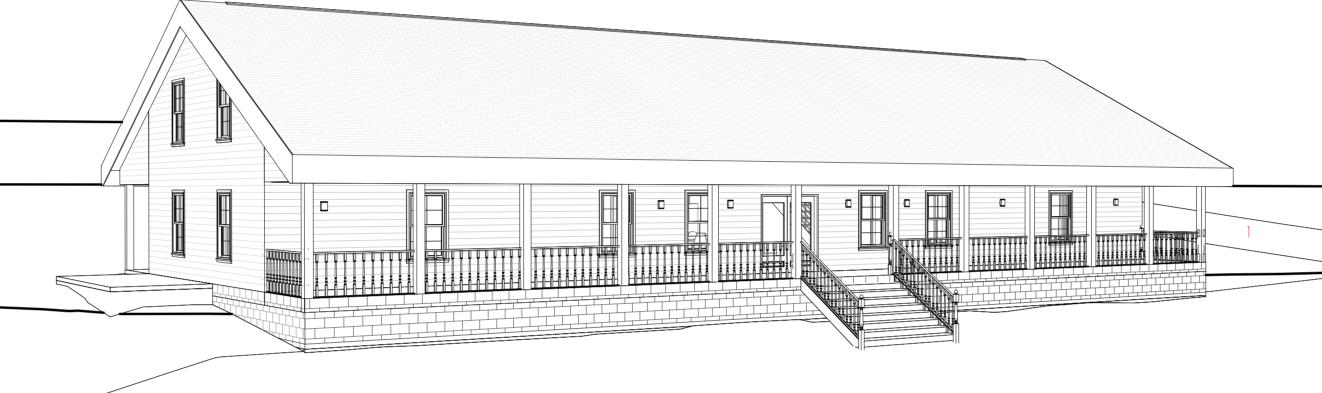

#### **SCOPE OF WORK & BUILDING SIZE:**

3826 SF ONE LEVEL W/ UPPER STORAGE NEW STAFF HOUSE CONSTRUCTION TO BE BUILT WITH PERIMETER WALL W/ PIER & BEAM FOUNDATION, TYPICAL 2X WOODFRAME CONSTRUCTION, ROOF TRUSSES, ROOF RAFTERS SYSTEM AND FINISHES BY OWNER.

#### **BUILDING SIZE**

(CONDITIONED AREAS) 2,573 SF (GROSS MAIN LEVEL) + 1,253 SF (GROSS UPPER LEVEL) 3.826 SF TOTAL

(OUTDOOR AREAS) 744SF (MAIN LEVEL FRONT PORCH) + 744SF (MAIN LEVEL BACK DECK) 1,488SF TOTAL

# MULT-USE HOUSE CAMP TIPTON 933 Walker School Rd Maryville, TN 37803