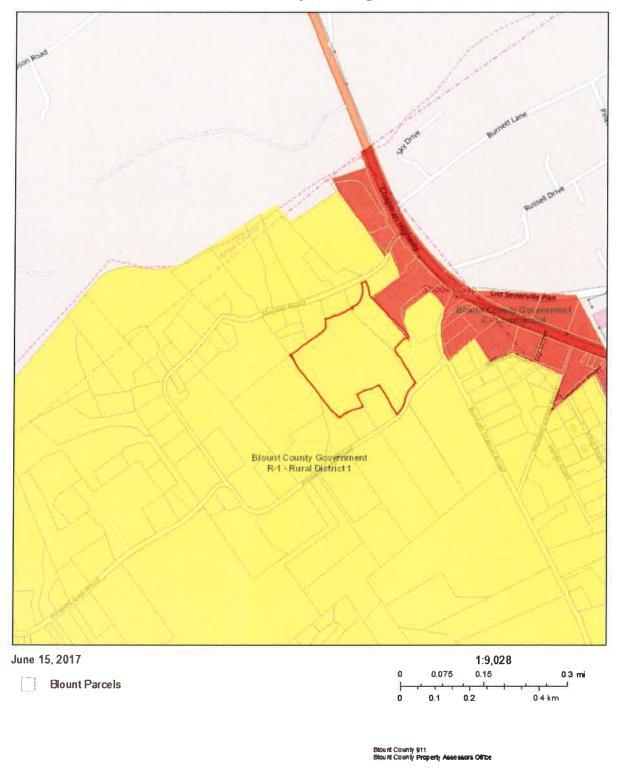

ack from the side property line shall be ten (10) feet.
- H) Maximum Height of Structures: Unless otherwise explicitly allowed in other articles of this Resolution, the maximum height of structures shall be no greater than: 1) 35 feet for single family and duplex residential structures; 2) 40 feet to eave and 50 feet to ridge for hip and gable roofs for other primary use structures; and 3) 40 feet for all other types of roofs for other primary use structures. All accessory structures shall be no greater than 35 feet in height. Notwithstanding the above, along highways designated as Scenic Highway under

provisions of TCA 54-17-101 to 116, the maximum height of buildings shall be controlled by

TCA 54-17-115, up to the maximum allowed in this subsection.

# **Blount County Zoning Search**



blow HIG IS

# **Blount County Zoning Search**



**Blount Parcels** 



Blown County 911
Blown County Property Assessors Office
Source: Earl, Digital Cibbe, Geodye, Earlindar Geographics, CNESIAID us
DS, USDA, USGS, AeroGRID, IGN, and the GIS User Community

# Blount County - Parcel: 004 038.00