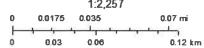

Attachments: Resolution BCCAA 2017(2).pdf

10. Setting of Public Hearing for August 8, 2017, 6:00 p.m., at the Blount County

Courthouse, regarding a request to rezone properties located at 10125 Chapman

Highway and 302 Pickens Gap Road, from R-1 (Rural District 1) to C
(Commercial), identified on tax map 004, parcels 037.02 and 038, respectively.

Attachments: Public Hearing - Rezoning 10125 Chapman Hwy.pdf

- G. ANNOUNCEMENTS AND STATEMENTS.
- H. PUBLIC INPUT ON ITEMS NOT ON THE AGENDA.
- I. ADJOURNMENT.