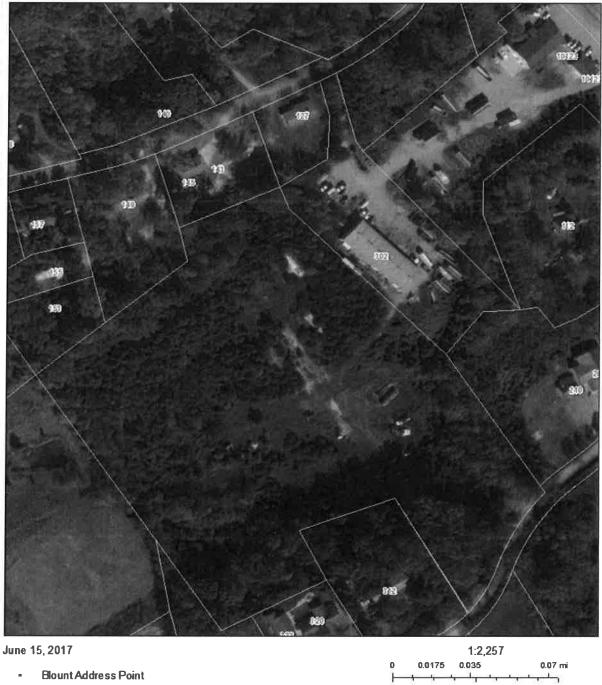

Attachments: Resolution BCCAA 2017(2).pdf

10. Setting of Public Hearing for August 8, 2017, 6:00 p.m., at the Blount County

Courthouse, regarding a request to rezone properties located at 10125 Chapman

Highway and 302 Pickens Gap Road, from R-1 (Rural District 1) to C
(Commercial), identified on tax map 004, parcels 037.02 and 038, respectively.

Attachments: Public Hearing - Rezoning 10125 Chapman Hwy.pdf

- G. ANNOUNCEMENTS AND STATEMENTS.
- H. PUBLIC INPUT ON ITEMS NOT ON THE AGENDA.
- I. ADJOURNMENT.