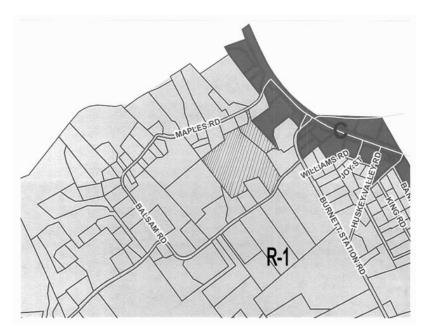

e. <u>Grant Application Request - Register of Deeds - \$5,000 TN State Library &</u>
Archives Grant (non-recurring/no match required)

<u>Attachments:</u> Register of Deeds - Archive Grant.pdf

5. Resolution Number 17-08-012, A Resolution To Amend The Zoning Map Of Blount County Tennessee, from R-1 (Rural District 1) to C (Commercial) for property located at 10125 Chapman Highway and 302 Pickens Gap Road, Seymour, the property is located on tax map 004, parcels 037.02 and 038.00.

Setting of Public Hearing for August 8, 2017, 6:00 p.m., at the Blount County Courthouse, regarding a request to rezone properties located at 10125 Chapman Highway and 302 Pickens Gap Road, from R-1 (Rural District 1) to C- (Commercial), identified on tax map 004, parcels 037.02 and 038, respectively.

#### A. PUBLIC HEARING.

Resolution Number 17-08-012. A Resolution To Amend The Zoning Map Of Blount County Tennessee, from R-1 (Rural District 1) to C (Commercial) for property located at 10125 Chapman Highway and 302 Pickens Gap Road, Seymour, the property is located on tax map 004, parcels 037.02 and 038.00.