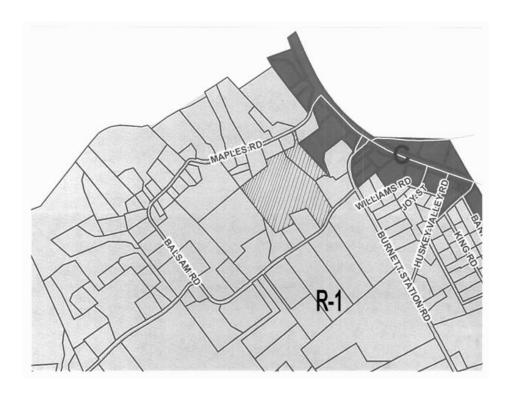

e. <u>Grant Application Request - Register of Deeds - \$5,000 TN State Library &</u>
Archives Grant (non-recurring/no match required)

<u>Attachments:</u> Register of Deeds - Archive Grant.pdf

5. Resolution Number 17-08-012, A Resolution To Amend The Zoning Map Of Blount County Tennessee, from R-1 (Rural District 1) to C (Commercial) for property located at 10125 Chapman Highway and 302 Pickens Gap Road, Seymour, the property is located on tax map 004, parcels 037.02 and 038.00.

Setting of Public Hearing for August 8, 2017, 6:00 p.m., at the Blount County Courthouse, regarding a request to rezone properties located at 10125 Chapman Highway and 302 Pickens Gap Road, from R-1 (Rural District 1) to C- (Commercial), identified on tax map 004, parcels 037.02 and 038, respectively.

#### A. PUBLIC HEARING.

Resolution Number 17-08-012. A Resolution To Amend The Zoning Map Of Blount County Tennessee, from R-1 (Rural District 1) to C (Commercial) for property located at 10125 Chapman Highway and 302 Pickens Gap Road, Seymour, the property is located on tax map 004, parcels 037.02 and 038.00.