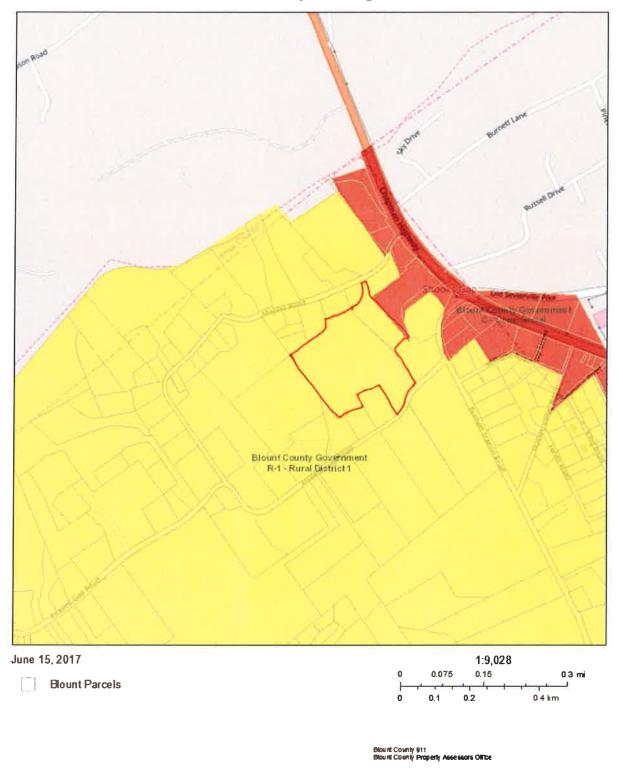

e. <u>Grant Application Request - Register of Deeds - \$5,000 TN State Library &</u>
Archives Grant (non-recurring/no match required)

<u>Attachments:</u> Register of Deeds - Archive Grant.pdf

5. Resolution Number 17-08-012, A Resolution To Amend The Zoning Map Of Blount County Tennessee, from R-1 (Rural District 1) to C (Commercial) for property located at 10125 Chapman Highway and 302 Pickens Gap Road, Seymour, the property is located on tax map 004, parcels 037.02 and 038.00.

Setting of Public Hearing for August 8, 2017, 6:00 p.m., at the Blount County Courthouse, regarding a request to rezone properties located at 10125 Chapman Highway and 302 Pickens Gap Road, from R-1 (Rural District 1) to C- (Commercial), identified on tax map 004, parcels 037.02 and 038, respectively.

#### A. PUBLIC HEARING.

Resolution Number 17-08-012. A Resolution To Amend The Zoning Map Of Blount County Tennessee, from R-1 (Rural District 1) to C (Commercial) for property located at 10125 Chapman Highway and 302 Pickens Gap Road, Seymour, the property is located on tax map 004, parcels 037.02 and 038.00.

Attachments: PH NOTICE - rezonings for 10125 Chapman Hwy.pdf

Zoning Resolution 10125 Chapman Hwy(2).pdf

Memo regarding Planning Commission 6-22-17Mtg -Public Hearing -

Rezoning 10125 Chapman Hwy.pdf

REPORT OF ACTION by the BCPC June 22.pdf